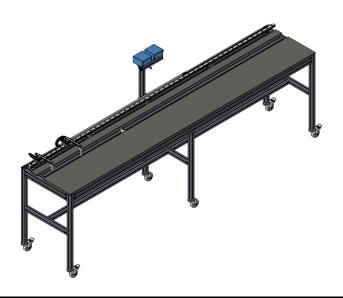

#### **Belt conveyor L-TRACK**

- · Great option for moving products
- Based on our profile system S2 (T-slot 8) or optionally with Bosch profile (T-slot 10)
- Wide range of belts for different purposes and environments
- Available with a stand, both fixed and adjustable
- Possible to get with drum motor\*
- L-SYSTEM does the engineering, cutting, machining and assembly

#### **Belt driven L-TRACK**

Manufacturing industry Handling of finished products Custom made

#### Belt driven L-TRACK

Manufacturing industry Handling of machined details Custom made