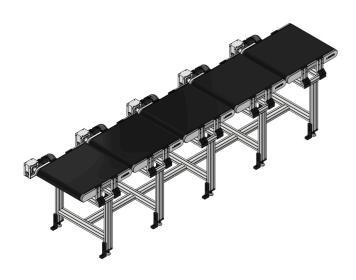

#### **Belt conveyor L-TRACK**

- · Great option for moving products
- Based on our profile system S2 (T-slot 8) or optionally with Bosch profile (T-slot 10)
- Wide range of belts for different purposes and environments
- Available with a stand, both fixed and adjustable
- Possible to get with drum motor\*
- L-SYSTEM does the engineering, cutting, machining and assembly

#### **Belt driven L-TRACK**

Manufacturing industry Handling of finished products Custom made

#### Belt driven L-TRACK

Manufacturing industry Handling of machined details Custom made