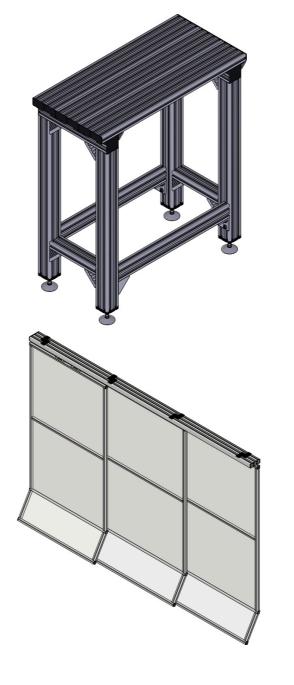

#### **Linear tables LS-LT**

- For adjustment applications in vertical or horizontal direction
- Available with manual or electric drive
- Different sizes available
- More economical alternative to linear modules
- L-SYSTEM does the engineering, cutting, machining and assembly

#### Table heavy duty (Bosch profile system)

Workshop Table for tools and measuring instruments Custom made

Workshop Section divider