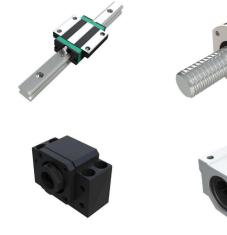

Customer satisfaction is at the heart of our mission; constant communication with our market is the mechanism.

· Taiwan based - high end brand

**SHAC** 

- L-SYSTEM is general agent for the markets in Scandinavia
- The range includes ball rails, blocks, ball screws, support units, bushings and shafts
- The products are on par and equivalent to Hiwin
- Wide range of sizes, pre-loads and accuracy classes
- DIN Standard 69051
- Scandinavia's largest stock
- L-SYSTEM does the engineering, cutting and machining

#### Linear technology

- · High-end and mid-segment products
- Rails, blocks (ball– and roller rails), ball screws and nut, shafts, bushings and ball bearings
- Wide range of sizes, pre-loads and accuracy classes
- Scandinavia's largest stock of rails and blocks
- L-SYSTEM does the engineering, cutting and machining