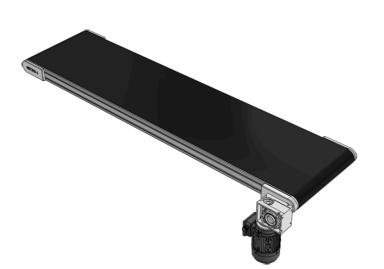

#### **Belt conveyor L-TRACK**

- · Great option for moving products
- Based on our profile system S2 (T-slot 8) or optionally with Bosch profile (T-slot 10)
- Wide range of belts for different purposes and environments
- Available with a stand, both fixed and adjustable
- Possible to get with drum motor\*
- L-SYSTEM does the engineering, cutting, machining and assembly