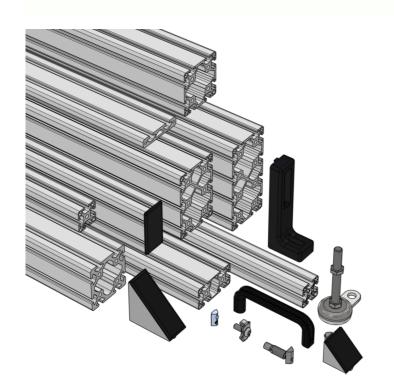

#### Profile system S2

- · Fits all i-profile\* systems
- · Ideal for constructing stands, enclosures, trolleys and workstations
- · Large stock of profiles and fittings
- Delivered as lengths, mounting kit or completely assembled
- L-SYSTEM does the engineering, cutting and machining

#### **Profile systems**

- Complete systems with a large selection of profiles and accessories
- · Belt, pallet and chain conveyors
- Delivered as lengths, mounting kit or completely assembled
- Scandinavia's largest stock of profiles and fittings
- L-SYSTEM does the engineering, cutting, machining and assembly