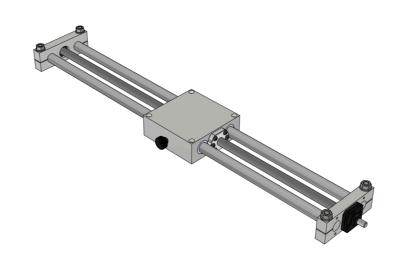

#### **Linear tables LS-LT**

- For adjustment applications in vertical or horizontal direction
- Available with manual or electric drive
- Different sizes available
- More economical alternative to linear modules
- L-SYSTEM does the engineering, cutting, machining and assembly