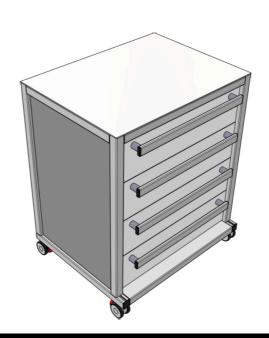

#### **Hospital trollys LS-HT**

- Ideal for hospital and clean room environments
- Based on our profile system S2 (T-slot 6)
- L-SYSTEM does the engineering, cutting, machining and assembly

Today the company has evolved into a modern enterprise with R&D, a large production, sales and trade departments.