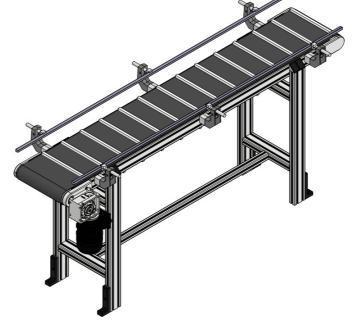

#### **Belt conveyor L-TRACK**

- · Great option for moving products
- Based on our profile system S2 (T-slot 8) or optionally with Bosch profile (T-slot 10)
- Wide range of belts for different purposes and environments
- Available with a stand, both fixed and adjustable
- Possible to get with drum motor\*
- L-SYSTEM does the engineering, cutting, machining and assembly

#### **Belt driven L-TRACK**

Manufacturing industry Handling of finished products Custom made

#### Belt driven L-TRACK

Manufacturing industry Handling of machined details Custom made