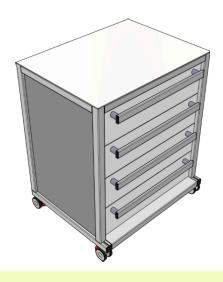

## **Hospital trolleys LS-HT**

- Ideal for hospital and clean room environments
- · Based on our profile system S2 (T-slot 6 & 8)
- L-SYSTEM does the engineering, cutting, machining and assembly

Taiwan-based SHAC was founded early in the early 2000s and for the first ten years focused on linear transmission manufacturing.