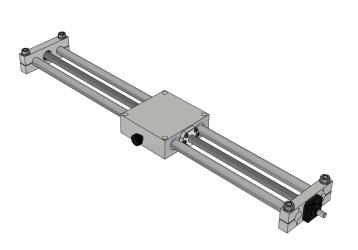

## Linear tables LS-LT

- For adjustment applications in vertical or horizontal direction
- · Available with manual or electric drive
- · Different sizes available
- More economical alternative to linear modules
- L-SYSTEM does the engineering, cutting, machining and assembly

## **Linear units**

- Custom flange to other motor/gear manufacturers possible
- L-SYSTEM does the engineering (and flange customization)