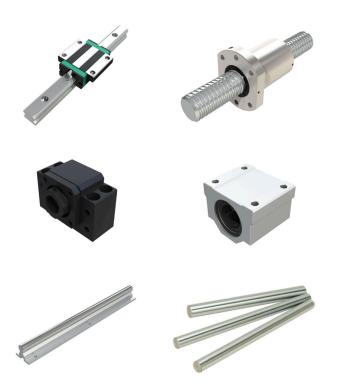

## Linear technology

- · High-end and mid-segment products
- Rails, blocks (ball– and roller rails), ball screws and nut, shafts, bushings and ball bearings
- Wide range of sizes, pre-loads and accuracy classes
- Scandinavia's largest stock of rails and blocks
- L-SYSTEM does the engineering, cutting and machining

## **SHAC**

- · Taiwan based high end brand
- L-SYSTEM is general agent for the markets in Scandinavia
- The range includes ball rails, blocks, ball screws, support units, bushings and shafts
- The products are on par and equivalent to Hiwin
- Wide range of sizes, pre-loads and accuracy classes
- DIN Standard 69051
- · Scandinavia's largest stock
- L-SYSTEM does the engineering, cutting and machining

## **Ball bearings**

- High–end and mid-segment products
- Wide range of sizes and accuracy classes