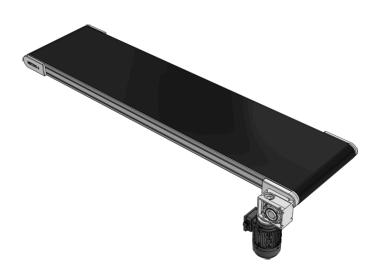

## **Belt conveyor L-TRACK**

- L-TRACK
  Belt conveyors
- Great option for moving products
- Based on our profile system S2 (T-slot 8) or optionally with Bosch profile (T-slot 10)
- · Wide range of belts for different purposes and environments
- Available with a stand, both fixed and adjustable
- Possible to get with drum motor\*
- L-SYSTEM does the engineering, cutting, machining and assembly

\*Not suitable for all applications.