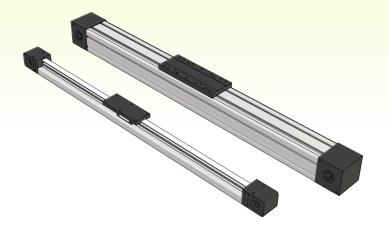

## Linear technology

- · High-end and mid-segment products
- Rails, blocks (ball– and roller rails), ball screws and nut, shafts, bushings and ball bearings
- Wide range of sizes, pre-loads and accuracy classes
- Scandinavia's largest stock of rails and blocks
- L-SYSTEM does the engineering, cutting and machining

## **SHAC**

- · Taiwan based high end brand
- L-SYSTEM is general agent for the markets in Scandinavia
- The range includes ball rails, blocks, ball screws, support units, bushings and shafts
- The products are on par and equivalent to Hiwin
- Wide range of sizes, pre-loads and accuracy classes
- DIN Standard 69051
- · Scandinavia's largest stock
- L-SYSTEM does the engineering, cutting and machining