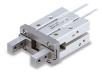

### **Linear Modules LS-LM**

- For adjustment applications in vertical or horizontal direction
- · Ideal for precise positioning solutions
- Available with customized flange (and motor)
- Different sizes and versions available, e.g. open/closed, light/heavy duty and stainless variants.
- L-SYSTEM does the engineering and flange machining

## Linear tables LS-LT

- For adjustment applications in vertical or horizontal direction
- · Available with manual or electric drive
- · Different sizes available
- More economical alternative to linear modules
- L-SYSTEM does the engineering, cutting, machining and assembly