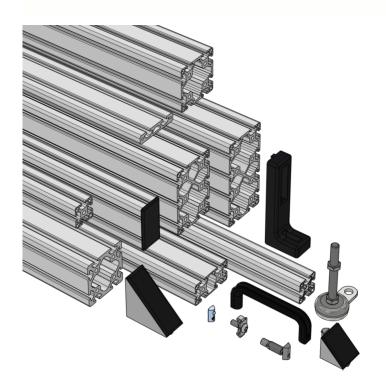

## **Profile system S2**

- Fits all i-profile\* systems
- · Ideal for constructing stands, enclosures, trolleys and workstations
- · Large stock of profiles and fittings
- Delivered as lengths, mounting kit or completely assembled
- L-SYSTEM does the engineering, cutting and machining

\*Fully compatible with the Item profile system.

## **Profile systems**

- Complete systems with a large selection of profiles and accessories
- Belt, pallet and chain conveyors
- Delivered as lengths, mounting kit or completely assembled
- Scandinavia's largest stock of profiles and fittings
- L-SYSTEM does the engineering, cutting, machining and assembly