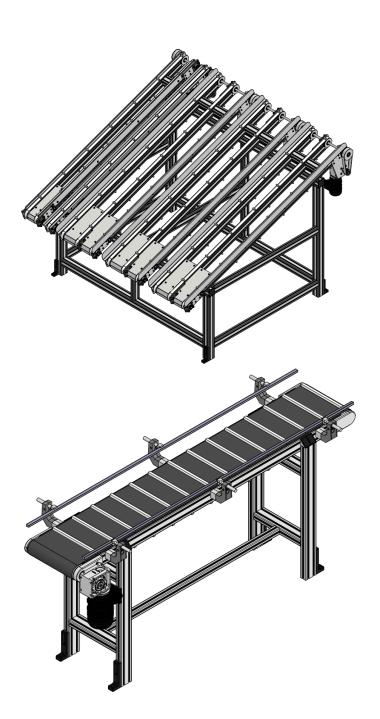

## Timing belt driven L-TRACK

Timber industry Handling of machined details Custom made

## **Belt conveyor L-TRACK**

- L-TRACK
  Belt conveyors
- Great option for moving products
- Based on our profile system S2 (T-slot 8) or optionally with Bosch profile (T-slot 10)
- · Wide range of belts for different purposes and environments
- Available with a stand, both fixed and adjustable
- Possible to get with drum motor\*
- L-SYSTEM does the engineering, cutting, machining and assembly