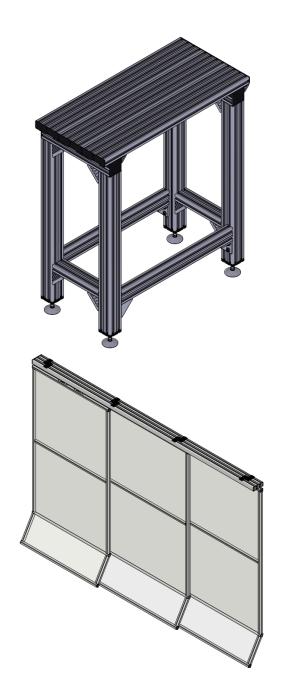

## Table heavy duty (Bosch profile system)

Workshop Table for tools and measuring instruments Custom made

## Sliding doors (Profile system S2)

Workshop Section divider