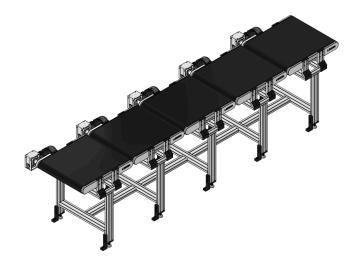

## **Roller driven L-TRACK conveyor**

Distribution operator Package handling Custom made

## **Belt conveyor L-TRACK**

- L-TRACK
  Belt conveyors
- Great option for moving products
- Based on our profile system S2 (T-slot 8) or optionally with Bosch profile (T-slot 10)
- · Wide range of belts for different purposes and environments
- Available with a stand, both fixed and adjustable
- Possible to get with drum motor\*
- L-SYSTEM does the engineering, cutting, machining and assembly